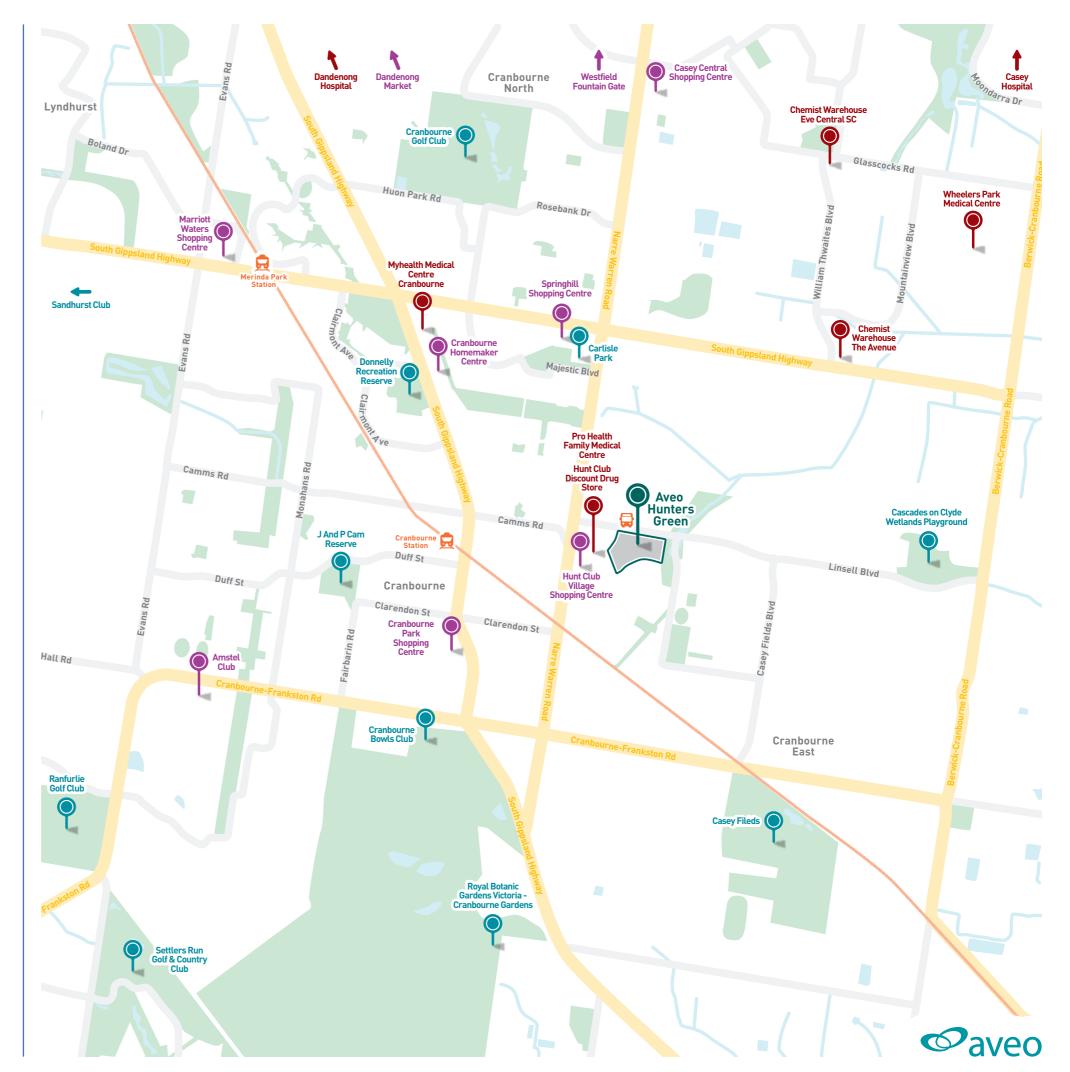

# Choose how to spend your time

Enjoy the convenience of being just minutes from everything. Jump on a bus and explore the surrounding suburbs, indulge in some retail therapy at Cranbourne Park Shopping Centre, or hit the fairways and improve your golf swing at one of the nearby golf clubs. Those that need a little extra support will also appreciate being close to a range of nearby medical centres and hospitals.

# **Parks and Recreation**

- Cascades on Clyde Wetlands Playground 3.9km
- Cranbourne Bowls Club 3.2km
- Casey Fields 3.8km
- Royal Botanic Gardens Vic Cranbourne Gardens 4.3km
- Cranbourne Golf Club 6.9km

# **Shopping and Dining**

- Hunt Club Village Shopping Centre 550m
- Cranbourne Park Shopping Centre 2.5km
- Casey Central Shopping Centre 4.6km
- Westfield Fountain Gate 9.6km
- Amstel Club 5km

# **Public Transport**

- Cranbourne Train Station 2.2km
- Bus stop (corner Rochester Parade and Linsell Boulevard)

### Medical

- Casey Hospital 11.2km
- Dandenong Hospital 19.4km